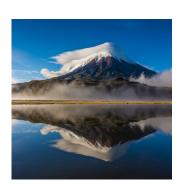

### DAY 3: Cotopaxi National Park tour

Today you will head south from Quito to visit Cotopaxi National Park. Cotopaxi is the highest active volcano in the world. Despite the altitude, the park is home to numerous birds and varied plant life. Weather permitting, there are spectacular views from the north face of the mountain. The surrounding scenery includes volcanoes like Pasochoa, Ruminahui and Sincholagua. You will also have the opportunity to visit a local indigenous market.