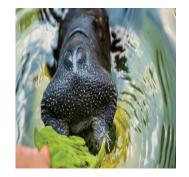

In the morning you will disembark your vessel and bid farewell to your crew. You will then be taken by private vehicle to the port of Nauta, where the ground crew will be waiting to take you to Iquitos. On our way from Nauta back to Iquitos airport, you will visit the Rescue & Rehabilitation Center of River Mammals (ACOBIA) where you will have the chance to meet baby manatees and learn about these wonderful and docile creatures and why they are on the endangered species list. Our land personnel will wait for you at the airport and give your boarding passes and help you check in.