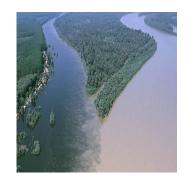

DAY 3: Nauta Cano, Fundo Casual and Confluence

This morning enjoy a skiff expedition - Nauta Caño Creek is known for squirrel and silver back tamarillo monkeys, birds, dolphins, and even sloths! We will skim the riverbanks for small caimans and spiders, as well as insects of all colours, shapes and sizes. In the afternoon we take a walk through the Fundo Casual jungle trail which will take you deep into the rainforest on terra firme (non-flooded forest) where your guide will point out the dynamic creatures and vegetation of the Amazon. Be sure to keep an attentive eve open for spotting surprises! It's almost unbelievable how with every step you find something along the way. Almost definitely Anaconda, Rainbow Boas, Tarantulas, Poison Frogs, and most recently porcupines have been spotted. This is one of the very few places in the Pacaya Samiria National Reserve Amazon Rainforest where you will spot the ever so elusive 2-toed sloth. This evening you will enjoy a farewell dinner where we will toast and witness the distinguished colours of the 3 rivers, better known as the "Unión de los Ríos". It is known that the Ucayali River, which in turn confluences with the Marañón River upstream of Iquitos, Peru, to form what countries other than Brazil consider to be the main stem of the Amazon River. There will be great photo opportunity as you enjoy a Amazon Rainforest Sunset.