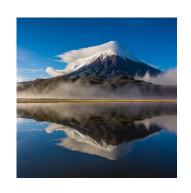

DAY 3: Cotopaxi National Park Excursion

Today you will head south from Quito to visit Cotopaxi National Park. Cotopaxi is the highest active volcano in the world. Despite the altitude, the park is home to numerous birds and varied plant life. Weather permitting, there are spectacular views from the north face of the mountain. The surrounding scenery includes volcanoes like Pasochoa. Ruminahui and Sincholagua. You will also have the opportunity to visit a local indigenous market. (B, L)