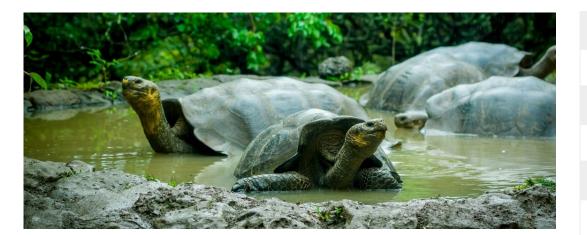

You will enjoy a few days sightseeing Quito from the hotel, which is centrally located in the city's old town, before boarding your cruise and experiencing the spectacular scenery, natural wonders and incredible flora and fauna of the Galapagos Islands. There, you will observe Galapagos tortoises in their habitat, snorkel the white coral beach of Cerro Brulo, observe sea lions and sharks at Espanola Island and spot blue-footed boobies and albatrosses at Suarez Point.

#### DAY 5: San Cristobal

This morning, visit Punta Pitt, located at the eastern tip of San Cristobal Island. The site features a beautiful beach and natural viewpoints overlooking an eroded volcanic hill. Sea lions sunbathe here, while frigate birds, pelicans, and seagulls soar overhead. Punta Pitt is one of the few places where all three species of boobies (blue-footed, red-footed, and masked) and both species of frigate birds can be seen together. In the afternoon, head to Isla Lobos, named for the sea lions that frolic on its white-sand beaches. Isla Lobos is a popular diving and snorkeling spot, offering clear waters and a scenic trail. (B,L,D)

#### DAY 6: Espanola Island

This morning we head to the isolated southern island of Espanola. Brimming with native species like the Espanola mockingbird, lava lizard and waved albatross. Gardner Bay is a prime location for swimming, snorkelling and relaxing. You may also see sea lions, sharks and sea turtles in the clear waters. This afternoon's excursion takes you to Suarez Point. Watch the blue-footed and Nazca boobies dance and the large albatrosses launch off the cliff. There's a blowhole which can create spurts of 30-50 metre high. (B,L,D)

#### DAY 7: Floreana Island

One of the most impressive flamingo lagoons is located at Cormorant Point on Floreana Island. There you will see flamingos and various other shorebird species and there are two beaches to visit, Green Beach and Flour Sand Beach. Here green sea turtles come to nest and you can also see rays in the water. You will have the chance to take a walk and go snorkelling. Spend the afternoon relaxing at Post Office Bay, which is a post office like no other. Today tourists leave letters and post cards here and you can sift through them to find any that might be close to your home. The idea is to take one and deliver them by hand. (B,L,D)