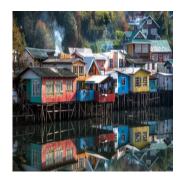

### DAY 4: Puerto Varas to Chiloe Island

You will travel by road and ferry to Chiloe Island, allowing you to enjoy the scenery and keep watch for birdlife during the ferry crossing. On Chiloe Island you will visit the village of Chacao, on the southern shore of the Chacao Channel. After a coffee stop, admire the colourful wooden buildings of the village and the Iglesia San Antonio de Chacao Church. Next you will cross the island to the city of Castro. There, colourful stilted houses called palafitos line the waterfront, and it's home to one of Chiloe's UNESCO world heritage listed churches. You will stay overnight in Castro in the deluxe accommodation of Tierra Chiloe. (B,D)