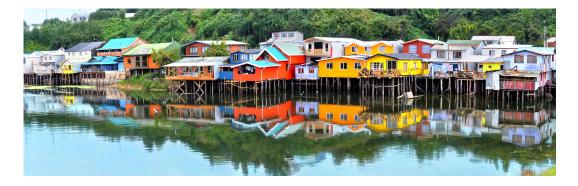

# INTRODUCTION

Stay in deluxe accommodation in Puerto Varas at Hotel AWA, at the southern end of Chile's Lake District, located on the shores of Lake Llanquihue. Enjoy the freedom of choice to choose from an array of included activities from rafting to horse riding. From there you will travel to Chiloe Island, made famous by its UNESCO World Heritage-listed wooden churches. On Chiloe, you will visit the village of Chacao and stay in the luxurious accommodation of Tierra Chiloe in the town of Castro. Castro is famous for its colourful stilted houses called palafitos. With Tierra Chiloe's all-encompassing portfolio of guided tours, you can hike, bike kayak, or sail your way through the charming landscapes of Chiloe.

### DAY 4: Puerto Varas to Chiloe Island

You will travel by road and ferry to Chiloe Island, allowing you to enjoy the scenery and keep watch for birdlife during the ferry crossing. On Chiloe Island you will visit the village of Chacao, on the southern shore of the Chacao Channel. After a coffee stop, admire the colourful wooden buildings of the village and the Iglesia San Antonio de Chacao Church. Next you will cross the island to the city of Castro. There, colourful stilted houses called palafitos line the waterfront, and it's home to one of Chiloe's UNESCO world heritage listed churches. You will stay overnight in Castro in the deluxe accommodation of Tierra Chiloe. (B,D)